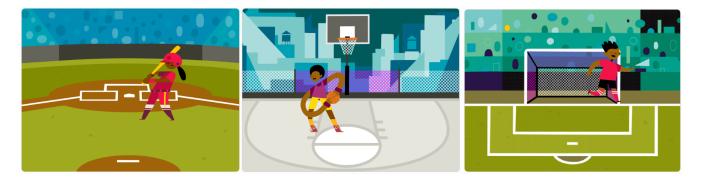

## **Broadcasting - Tutorial** Grade Sheet (20 pts.)

|    | Grade Sheet Play                                                                         |         |  |  |  |
|----|------------------------------------------------------------------------------------------|---------|--|--|--|
| 1. | Three Scenes Appeared:                                                                   |         |  |  |  |
|    | • Soccer Backdrop with a Soccer Player – the player stated, "I like Soccer."             |         |  |  |  |
|    | • Basketball Backdrop with a Basketball Player – the player stated, "I like Basketball." |         |  |  |  |
|    | • Baseball Backdrop with a Baseball Player - the player stated, "I like Baseball."       | 10 pts. |  |  |  |
| 2. | At least two Broadcasts were sent from two different Programs that triggered other       |         |  |  |  |
|    | Programs to begin.                                                                       | 5 pts.  |  |  |  |
| 3. | When one Backdrop was visible (Show), the other Backdrops were hidden (Hide).            | 5 pts.  |  |  |  |