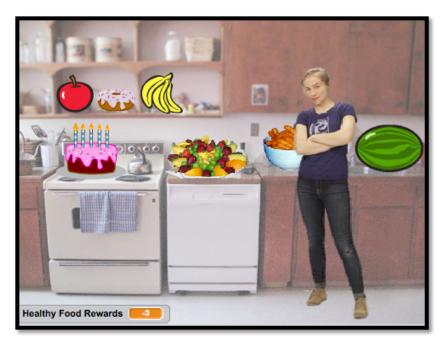

**Step#3**: Add a Sprite, preferably human.

| 1.                                                                                  | If the healthy selections are greater than 3, then a dialogue box will appear next to Hannah |      |
|-------------------------------------------------------------------------------------|----------------------------------------------------------------------------------------------|------|
|                                                                                     | stating, "You have made some very healthy choices." You must use an "If/Then" statement.     | 5pts |
| 2.                                                                                  | If the food choices are poor and are less than -3, then a dialogue box will appear next to   |      |
|                                                                                     | Hannah stating, "You have made some very poor eating choices." You must use an               |      |
|                                                                                     | "If/Then" statement.                                                                         | 5pts |
| 3.                                                                                  | When the counter passes -3, the Backdrop will change and you will see Hannah standing        |      |
|                                                                                     | in front of an ambulance ("Broadcasting!"). The food will not be visible when the            |      |
|                                                                                     | ambulance appears.                                                                           | 5pts |
| !!Helpful Hint: Place your "If/Then" statements in a "Forever" loop in order to get |                                                                                              |      |
| Hannah's comments to appear!!                                                       |                                                                                              | 5pts |