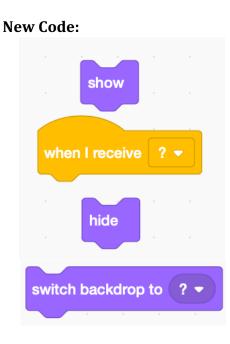

**Step#3**: Add a Sprite, preferably human.

| 1.                                                                                  | If the healthy selections are greater than 3, then a dialogue box will appear next to Hannah |      |
|-------------------------------------------------------------------------------------|----------------------------------------------------------------------------------------------|------|
|                                                                                     | stating, "You have made some very healthy choices." You must use an "If/Then" statement.     | 5pts |
| 2.                                                                                  | If the food choices are poor and are less than -3, then a dialogue box will appear next to   |      |
|                                                                                     | Hannah stating, "You have made some very poor eating choices." You must use an               |      |
|                                                                                     | "If/Then" statement.                                                                         | 5pts |
| 3.                                                                                  | When the counter passes -3, the Backdrop will change and you will see Hannah standing        |      |
|                                                                                     | in front of an ambulance ("Broadcasting!"). The food will not be visible when the            |      |
|                                                                                     | ambulance appears.                                                                           | 5pts |
| !!Helpful Hint: Place your "If/Then" statements in a "Forever" loop in order to get |                                                                                              |      |
| Hannah's comments to appear!!                                                       |                                                                                              | 5pts |